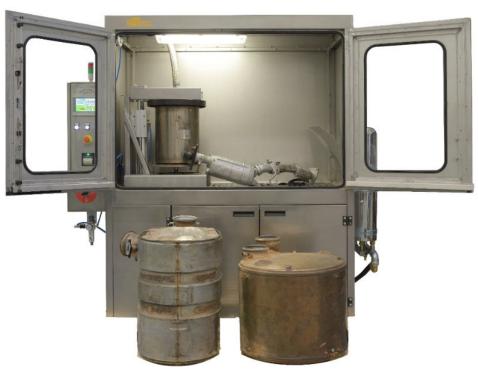

## DPF Diesel particulate filter-cleaning service Gföhl

email: john@os-diesel.at whatsapp: +43 699 17260567

#### The advantages:

- 1. flushing and cleaning of particle filters within 2 3 hours.
- 2. no cutting or welding required.
- 3. no use of solvents or ultrasound
- 4. certified results with before and after back pressure reports
- 5. a quick and cost-effective solution for repair shops and mechanics
- 6. improves engine fuel efficiency.
- 7. improves engine performance.
- 8. reduces exhaust emissions from the vehicle.
- 9. prolongs the life of the engine.
- 10. protects other engine parts from damage.
- 11. cost savings of up to 90% of a new DPF
- 12.